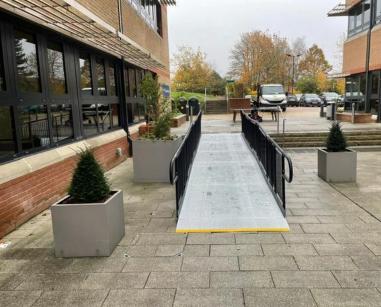

# REQUIREMENT:

Our objective was to design and construct a permanent modular ramp within a quick turnaround time and provide disabled users easy access to the courtyard.

The customer ruled out using a concrete ramp because it has a time-consuming installation process, which often results in days of disruption due to the necessary drying time. Moreover, concrete installations cannot be completed during rainy or snowy conditions.

Once the data was collected, our in-house drawing team was able to generate a 3D representation of the ramp on top of an accurate depiction of the real location.

Our installation team efficiently fitted a compliant ramp in under 24 hours. The system meets the requirements outlined in Part M and K of the Building Regulations.

#### **FEATURES INCLUDED:**

- Infill Handrail This product safeguards against users climbing or falling through gaps.
- Yellow Tread A safety feature designed to help those with impaired vision identify the system's nose and any level changes.
- Trombone Ends Installed at the ends to prevent clothes from snagging.
- Mesh Platform This is a multi-directional slip-resistant walkway with self-draining steel mesh with a galvanised finish.
- Continuous Handrail This handrail system ensures that users always have a support to hold onto.
- Standard Colour: Black Our ramps have a powder-coated black finish that is more durable than typical paint.
- Adjustable Telescopic Legs These can be adapted to suit various threshold heights.