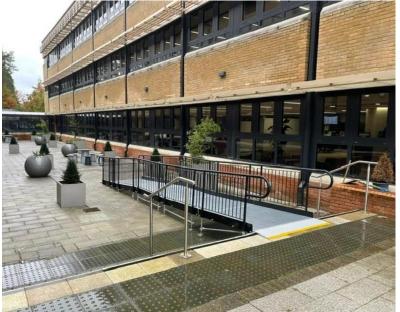

# REQUIREMENT:

Our objective was to design and construct a permanent modular ramp within a quick turnaround time and provide disabled users easy access to the courtyard.

The customer ruled out using a concrete ramp because it has a time-consuming installation process, which often results in days of disruption due to the necessary drying time. Moreover, concrete installations cannot be completed during rainy or snowy conditions.

Once the data was collected, our in-house drawing team was able to generate a 3D representation of the ramp on top of an accurate depiction of the real location.

Our installation team efficiently fitted a compliant ramp in under 24 hours. The system meets the requirements outlined in Part M and K of the Building Regulations.

#### **FEATURES INCLUDED:**

- Infill Handrail This product safeguards against users climbing or falling through gaps.
- Yellow Tread A safety feature designed to help those with impaired vision identify the system's nose and any level changes.
- Trombone Ends Installed at the ends to prevent clothes from snagging.
- Mesh Platform This is a multi-directional slip-resistant walkway with self-draining steel mesh with a galvanised finish.
- Continuous Handrail This handrail system ensures that users always have a support to hold onto.
- Standard Colour: Black Our ramps have a powder-coated black finish that is more durable than typical paint.
- Adjustable Telescopic Legs These can be adapted to suit various threshold heights.