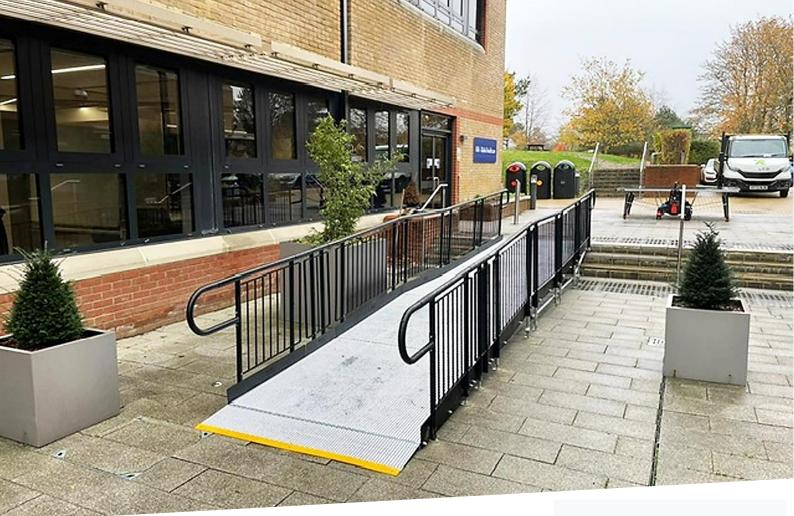

# REQUIREMENT:

Our objective was to design and construct a permanent modular ramp within a quick turnaround time and provide disabled users easy access to the courtyard.

The customer ruled out using a concrete ramp because it has a time-consuming installation process, which often results in days of disruption due to the necessary drying time. Moreover, concrete installations cannot be completed during rainy or snowy conditions.

Once the data was collected, our in-house drawing team was able to generate a 3D representation of the ramp on top of an accurate depiction of the real location.

Our installation team efficiently fitted a compliant ramp in under 24 hours. The system meets the requirements outlined in Part M and K of the Building Regulations.

#### **FEATURES INCLUDED:**

- Infill Handrail This product safeguards against users climbing or falling through gaps.
- Yellow Tread A safety feature designed to help those with impaired vision identify the system's nose and any level changes.
- Trombone Ends Installed at the ends to prevent clothes from snagging.
- Mesh Platform This is a multi-directional slip-resistant walkway with self-draining steel mesh with a galvanised finish.
- Continuous Handrail This handrail system ensures that users always have a support to hold onto.
- Standard Colour: Black Our ramps have a powder-coated black finish that is more durable than typical paint.
- Adjustable Telescopic Legs These can be adapted to suit various threshold heights.