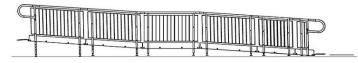

#### **FEATURES INCLUDED:**

- Infill Handrail This product safeguards against users climbing or falling through gaps.
- Yellow Tread A safety feature designed to help those with impaired vision identify the system's nose and any level changes.
- Trombone Ends Installed at the ends to prevent clothes from snagging.
- Mesh Platform This is a multi-directional slip-resistant walkway with self-draining steel mesh with a galvanised finish.
- Continuous Handrail This handrail system ensures that users always have a support to hold onto.
- Standard Colour: Black Our ramps have a powder-coated black finish that is more durable than typical paint.
- Adjustable Telescopic Legs These can be adapted to suit various threshold heights.