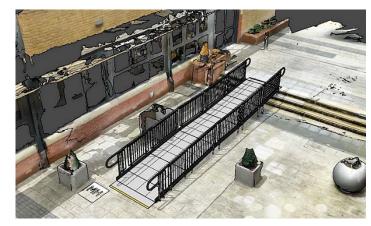

# CAD DRAWINGS:

During the site survey, a lidar scanner was used to photograph and digitally map the entire area, including the building, various ground levels, and any obstacles. This technology allows us to conduct site surveys swiftly, even under tight time constraints.

Once the data was collected, our in-house drawing team was able to generate a 3D representation of the ramp on top of an accurate depiction of the real location.

Our installation team efficiently fitted a compliant ramp in under 24 hours. The system meets the requirements outlined in Part M and K of the Building Regulations.