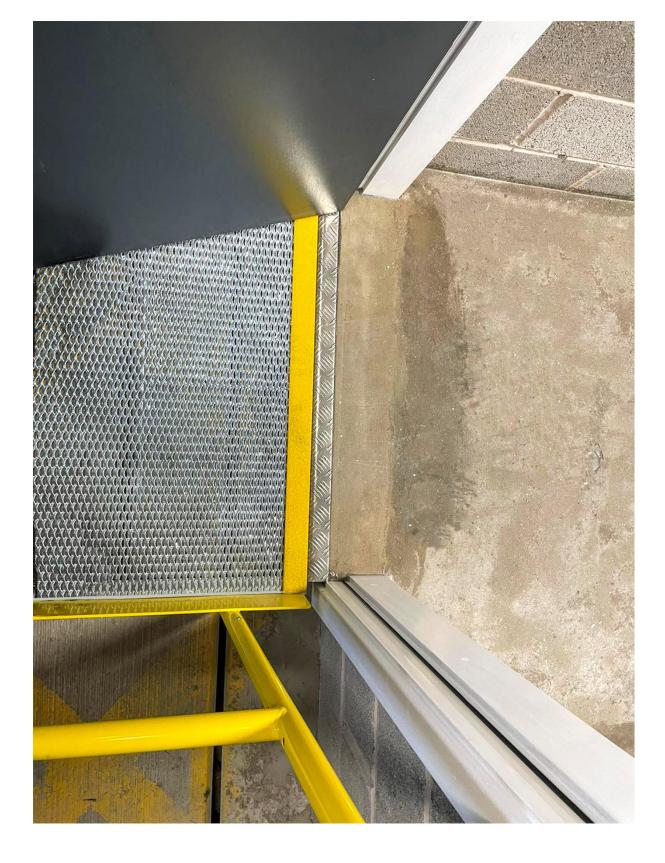

## **FEATURES INCLUDED:**

- Standard Handrail this handrail system ensures users always have support to hold onto.
- Trombone Ends these are added to the ends of a Rapid Ramp to prevent clothes catching.
- Mesh Platform the self-draining mesh allows water to pass through rather than collect on the surface.
- Powder coated Finish rails are coated with thermosetting powder to provide a nonconductive, non-slip and scratch resistant surface.
- Telescopic Legs these can be adjusted to accommodate different threshold heights.

## **EXTRA FEATURE INCLUDED:**

- Yellow Powdercoated Handrails yellow is one of the easiest colours to see because of its ability to reflect light.
- Yellow Tread this is a safety feature designed to help those with impaired vision identify the nose of the ramp and level changes.