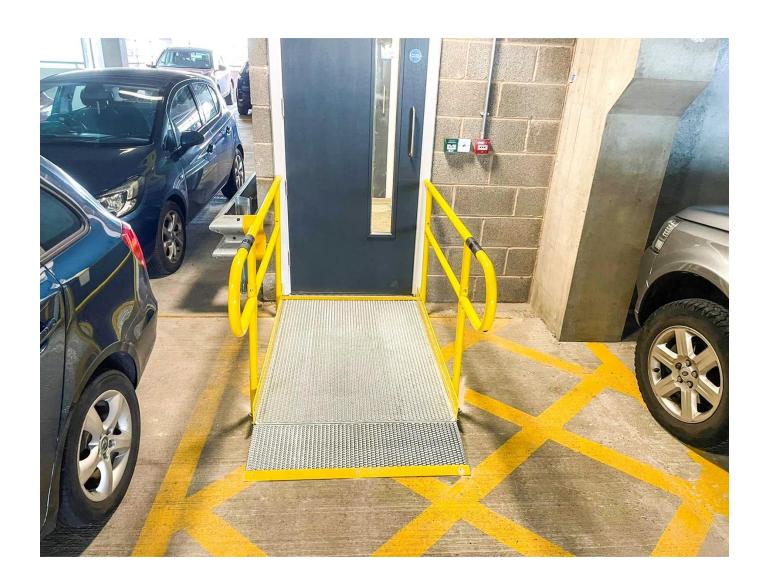

**REQUIREMENT:** A compact internal ramp for the level 2 and level 7 entrances.

**Location: Manchester** 

System: Standard Modular Ramp

Service Package: Supply & Install

**ADDITIONAL INFORMATION:** CAD drawings were produced and supplied to the client with their quotation.

TEL: 01424 714646 **EMAIL: SALES@RAPIDRAMP.CO.UK** WEBSITE: WWW.RAPIDRAMP.CO.UK

**END RESULT:** Two small internal ramps with bespoke yellow handrails and a 1:15 gradient were installed within a few hours.

Our ramps come in components that were small enough to be carried into the carpark lift and onto the levels.

The ramp feet were bolted into the ground to keep the systems securely in place.

## **FEATURES INCLUDED:**

- Standard Handrail this handrail system ensures users always have support to hold onto.
- Trombone Ends these are added to the ends of a Rapid Ramp to prevent clothes catching.
- Mesh Platform the self-draining mesh allows water to pass through rather than collect on the surface.
- Powder coated Finish rails are coated with thermosetting powder to provide a nonconductive, non-slip and scratch resistant surface.
- Telescopic Legs these can be adjusted to accommodate different threshold heights.

## **EXTRA FEATURE INCLUDED:**

- Yellow Powdercoated Handrails yellow is one of the easiest colours to see because of its ability to reflect light.
- Yellow Tread this is a safety feature designed to help those with impaired vision identify the nose of the ramp and level changes.