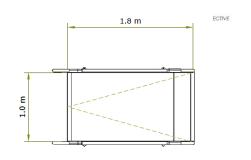

**REQUIREMENT:** A compact internal ramp for the level 2 and level 7 entrances.

**Location: Manchester** 

System: Standard Modular Ramp

Service Package: Supply & Install

**ADDITIONAL INFORMATION:** CAD drawings were produced and supplied to the client with their quotation.

Our ramps come in components that were small enough to be carried into the carpark lift and onto the levels.

The ramp feet were bolted into the ground to keep the systems securely in place.