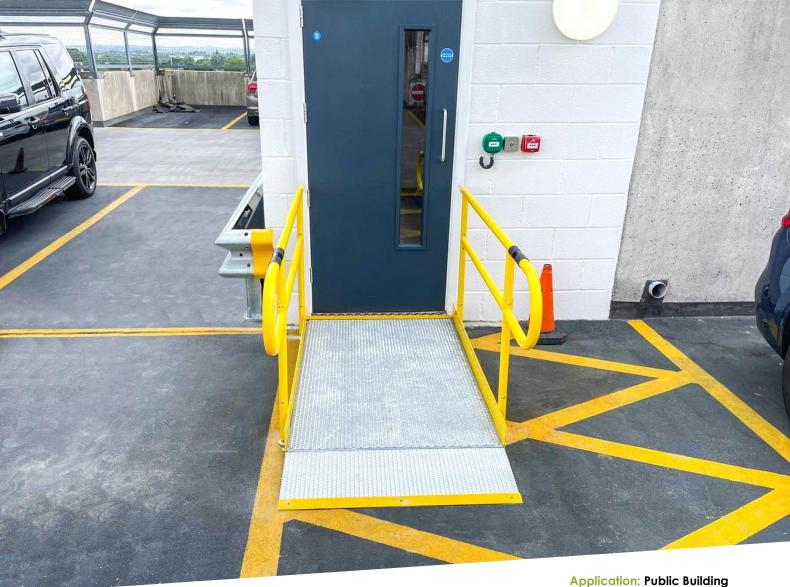

**REQUIREMENT:** A compact internal ramp for the level 2 and level 7 entrances.

**Location: Manchester** 

System: Standard Modular Ramp

Service Package: Supply & Install

**ADDITIONAL INFORMATION:** CAD drawings were produced and supplied to the client with their quotation.

TEL: 01424 714646 **EMAIL: SALES@RAPIDRAMP.CO.UK** WEBSITE: WWW.RAPIDRAMP.CO.UK

**END RESULT:** Two small internal ramps with bespoke yellow handrails and a 1:15 gradient were installed within a few hours.

Our ramps come in components that were small enough to be carried into the carpark lift and onto the levels.

The ramp feet were bolted into the ground to keep the systems securely in place.

## **FEATURES INCLUDED:**

- Standard Handrail this handrail system ensures users always have support to hold onto.
- Trombone Ends these are added to the ends of a Rapid Ramp to prevent clothes catching.
- Mesh Platform the self-draining mesh allows water to pass through rather than collect on the surface.
- Powder coated Finish rails are coated with thermosetting powder to provide a nonconductive, non-slip and scratch resistant surface.
- Telescopic Legs these can be adjusted to accommodate different threshold heights.

## **EXTRA FEATURE INCLUDED:**

- Yellow Powdercoated Handrails yellow is one of the easiest colours to see because of its ability to reflect light.
- Yellow Tread this is a safety feature designed to help those with impaired vision identify the nose of the ramp and level changes.