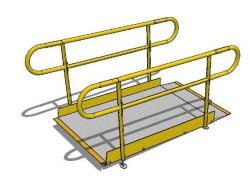

## **FEATURES INCLUDED:**

- Standard Handrail this handrail system ensures users always have support to hold onto.
- Trombone Ends these are added to the ends of a Rapid Ramp to prevent clothes catching.
- Mesh Platform the self-draining mesh allows water to pass through rather than collect on the surface.
- Powder coated Finish rails are coated with thermosetting powder to provide a nonconductive, non-slip and scratch resistant surface.
- Telescopic Legs these can be adjusted to accommodate different threshold heights.

## **EXTRA FEATURE INCLUDED:**

- Yellow Powdercoated Handrails yellow is one of the easiest colours to see because of its ability to reflect light.
- Yellow Tread this is a safety feature designed to help those with impaired vision identify the nose of the ramp and level changes.