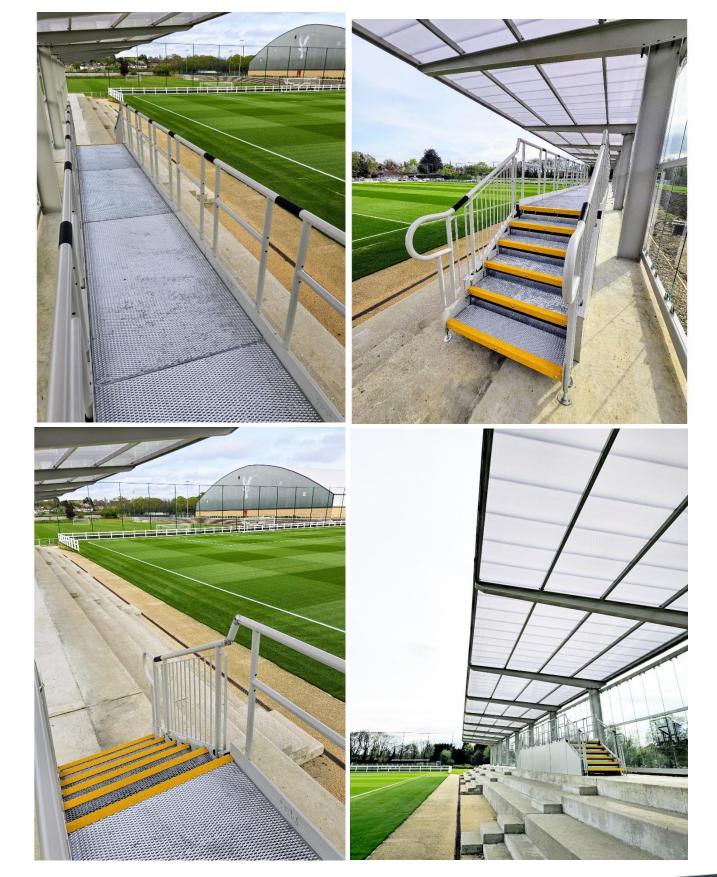

### REQUIREMENT:

The design and construction of a raised modular walkway for photographers use. The structure offered an elevated vantage point above spectators, ensuring optimal coverage of the football pitch.

Our modular walkways excel in outdoor environments such as this for various reasons. Firstly, they undergo galvanisation to guarantee strong protection against rust. Galvanisation is a process where a layer of zinc coating is applied to act as a dependable barrier against moisture and oxygen.

To also ensure continuous slip resistance, our walkways have strategically positioned openings that facilitate water drainage, preventing the formation of puddles.

# NEND RESULT:

Upon completion of the enabling works, our fitting team swiftly installed a fully compliant walkway system on a level concrete pad, achieving this feat in just three days.

The walkway was powder-coated white to seamlessly integrate with the surrounding aesthetics of the stadium.

#### **FEATURES INCLUDED:**

- Infill Handrail This product safeguards against users climbing or falling through gaps.
- Yellow Tread A safety feature designed to help those with impaired vision identify the system's nose and any level changes.
- Trombone Ends Installed at the ends to prevent clothes from snagging.
- Mesh Platform This is a multi-directional slip-resistant walkway with self-draining steel mesh with a galvanised finish.
- Continuous Handrail This handrail system ensures that users always have a support to hold onto.
- 1100mm High Rail these handrails attach to any level sections.
- Standard Colour: Black Our walkways have a powder-coated black finish that is more durable than typical paint.
- Adjustable Telescopic Legs These can be adapted to suit various threshold heights.

#### **EXTRA FEATURES INCLUDED:**

- Fully Compliant Step Units The perfect companion to any ramp or walkway setup, delivering the necessary access for able-bodied users. They can also function as standalone units, operating independently of the Rapid Ramp System.
- Solid Hoarding This skirt is purposefully designed to deter unauthorised access to the underside
  of the walkway, making it a frequent choice for schools and other public buildings.