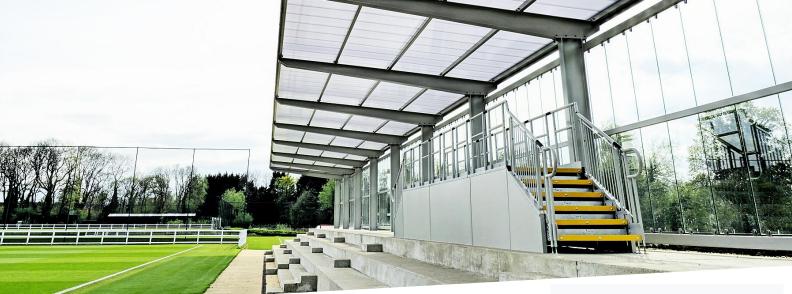

### REQUIREMENT:

The design and construction of a raised modular walkway for photographers use. The structure offered an elevated vantage point above spectators, ensuring optimal coverage of the football pitch.

# NEND RESULT:

Upon completion of the enabling works, our fitting team swiftly installed a fully compliant walkway system on a level concrete pad, achieving this feat in just three days.

The walkway was powder-coated white to seamlessly integrate with the surrounding aesthetics of the stadium.

#### **FEATURES INCLUDED:**

- Infill Handrail This product safeguards against users climbing or falling through gaps.
- Yellow Tread A safety feature designed to help those with impaired vision identify the system's nose and any level changes.
- Trombone Ends Installed at the ends to prevent clothes from snagging.
- Mesh Platform This is a multi-directional slip-resistant walkway with self-draining steel mesh with a galvanised finish.
- Continuous Handrail This handrail system ensures that users always have a support to hold onto.
- 1100mm High Rail these handrails attach to any level sections.
- Standard Colour: Black Our walkways have a powder-coated black finish that is more durable than typical paint.
- Adjustable Telescopic Legs These can be adapted to suit various threshold heights.