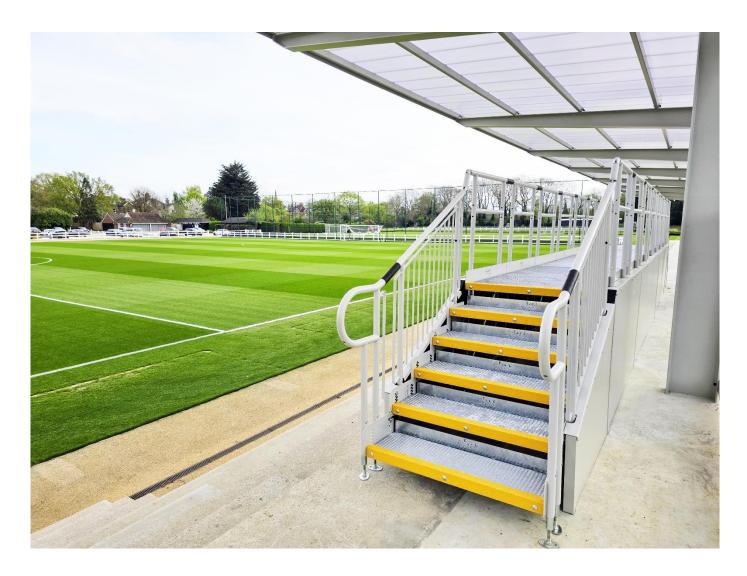

# NEND RESULT:

Upon completion of the enabling works, our fitting team swiftly installed a fully compliant walkway system on a level concrete pad, achieving this feat in just three days.

The walkway was powder-coated white to seamlessly integrate with the surrounding aesthetics of the stadium.

#### **FEATURES INCLUDED:**

- Infill Handrail This product safeguards against users climbing or falling through gaps.
- Yellow Tread A safety feature designed to help those with impaired vision identify the system's nose and any level changes.
- Trombone Ends Installed at the ends to prevent clothes from snagging.
- Mesh Platform This is a multi-directional slip-resistant walkway with self-draining steel mesh with a galvanised finish.
- Continuous Handrail This handrail system ensures that users always have a support to hold onto.
- 1100mm High Rail these handrails attach to any level sections.
- Standard Colour: Black Our walkways have a powder-coated black finish that is more durable than typical paint.
- Adjustable Telescopic Legs These can be adapted to suit various threshold heights.

#### **EXTRA FEATURES INCLUDED:**

- Fully Compliant Step Units The perfect companion to any ramp or walkway setup, delivering the necessary access for able-bodied users. They can also function as standalone units, operating independently of the Rapid Ramp System.
- Solid Hoarding This skirt is purposefully designed to deter unauthorised access to the underside
  of the walkway, making it a frequent choice for schools and other public buildings.