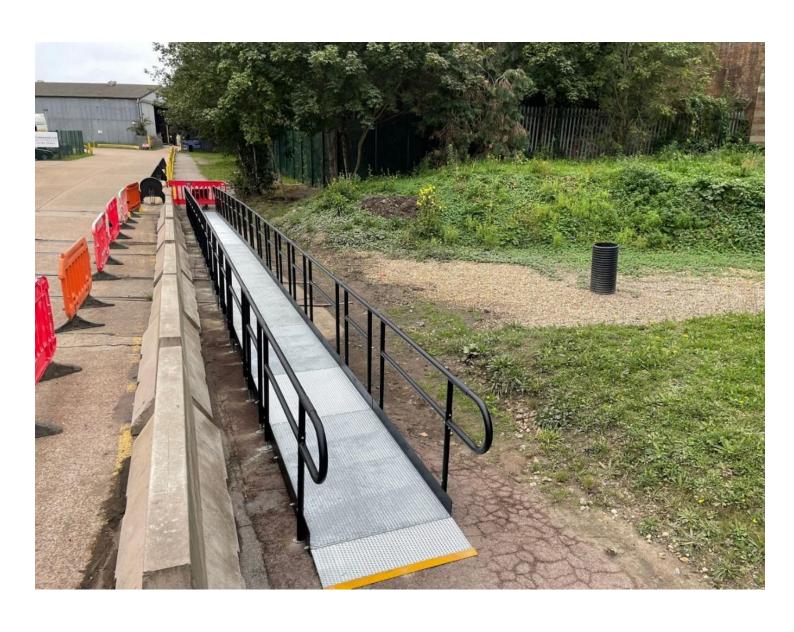

Our galvanised steel walkway proved to be the perfect choice. With rust-resistant components and a self-draining mesh surface, it prevented puddles from forming, reduced slip risks, and provided exceptional durability in all weather conditions.

# INSTALLATION:

We installed a safe pedestrian walkway in under 24 hours, providing access without the need for costly groundwork.

Our in-house team oversaw every stage of the process - from design and fabrication to installation - ensuring everything ran smoothly from start to finish.

#### **FEATURES INCLUDED:**

- Looped Trombone Ends & Prevents clothes from snagging at the ends.
- Slip-Resistant Mesh Platform A multi-directional walkway with self-draining steel mesh.
- Standard Colour: Black Powder-coated black finish for greater durability than traditional paint.
- Adjustable Telescopic Legs Adaptable to various threshold heights.
- Anti-climbing Infill Handrail Prevents users from climbing or falling through gaps.
- Slip-Resistant Yellow Tread Enhances safety by making step edges and level changes more visible to those with impaired vision.