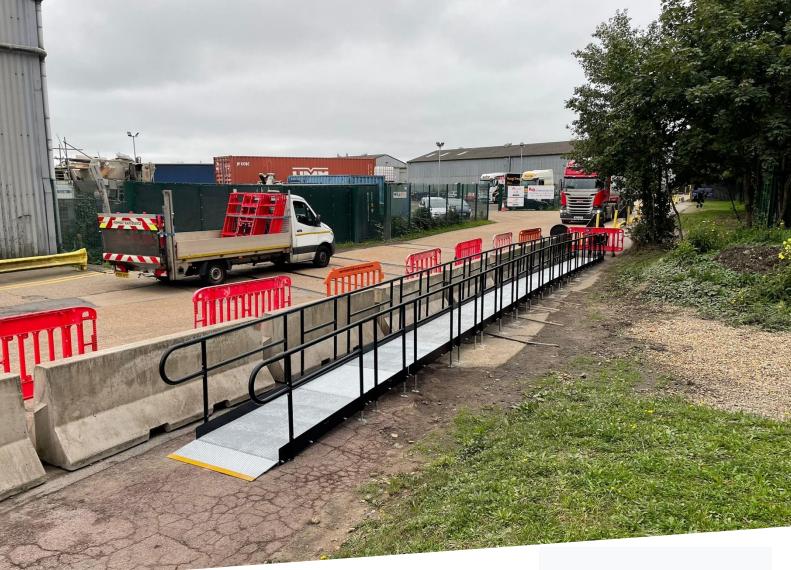

# PROJECT BACKGROUND & REQUIREMENT:

While repairs were underway, the client urgently required a durable temporary solution to cover a flood-prone, uneven surface—one that could withstand frequent use, seasonal weather changes, and constant exposure to water.

Our galvanised steel walkway proved to be the perfect choice. With rust-resistant components and a self-draining mesh surface, it prevented puddles from forming, reduced slip risks, and provided exceptional durability in all weather conditions.

# INSTALLATION:

We installed a safe pedestrian walkway in under 24 hours, providing access without the need for costly groundwork.

Our in-house team oversaw every stage of the process - from design and fabrication to installation - ensuring everything ran smoothly from start to finish.