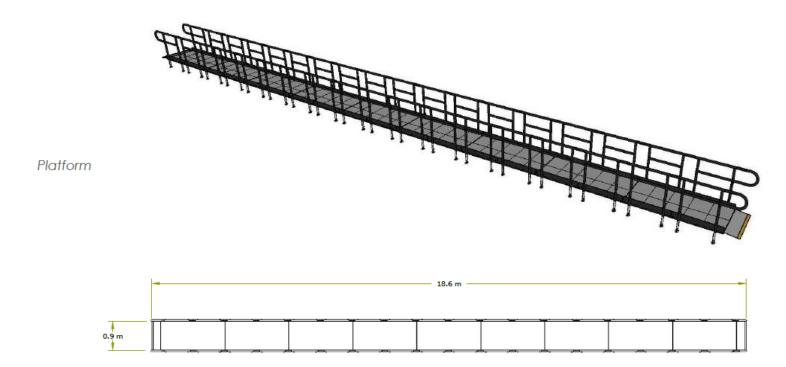

# DESIGN PHASE:

Our in-house design team produced a detailed 3D model and 2D plan of the project. These were included with customers quotation.

#### **FEATURES INCLUDED:**

- Looped Trombone Ends & Prevents clothes from snagging at the ends.
- Slip-Resistant Mesh Platform A multi-directional walkway with self-draining steel mesh.
- Standard Colour: Black Powder-coated black finish for greater durability than traditional paint.
- Adjustable Telescopic Legs Adaptable to various threshold heights.
- Anti-climbing Infill Handrail Prevents users from climbing or falling through gaps.
- Slip-Resistant Yellow Tread Enhances safety by making step edges and level changes more visible to those with impaired vision.