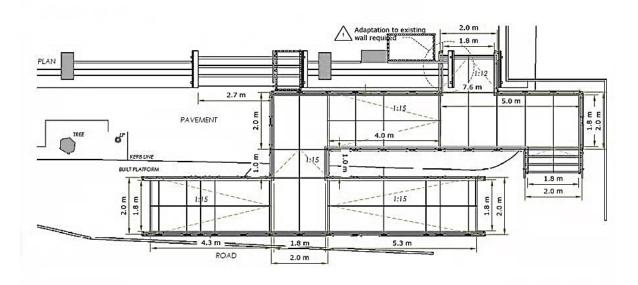

## **CAD DRAWINGS:**

The design included mid-handrails and incorporated four entry points onto the walkways. Our in-house design team generated CAD drawings, which were subsequently provided to the client along with their quotation.

# > END RESULT:

To meet the project deadline, the fitters worked various shifts spanning three days and two nights.

The platforms feature a 1:15 gradient and fully adhere to Building Regulations Documents M & K. Additionally, a step system for able-bodied access was installed, and yellow mid-handrails at a height of 600mm were placed on both sides of all ramps and platforms.