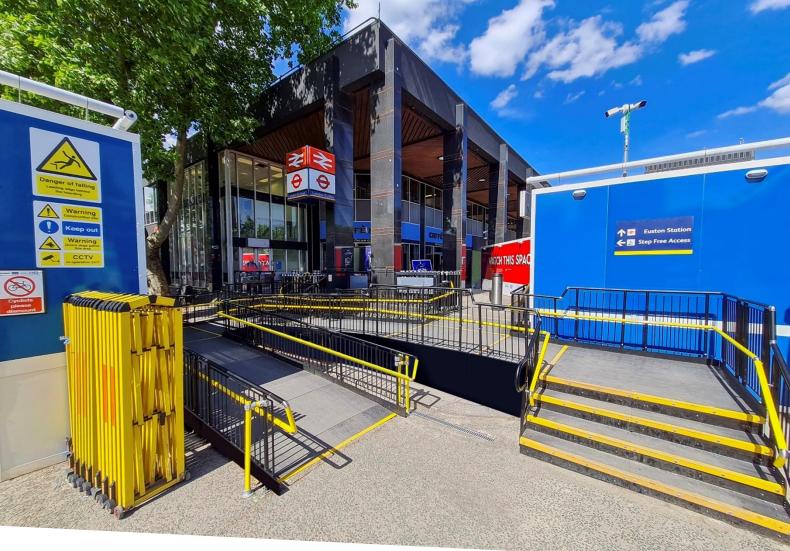

# > END RESULT:

To meet the project deadline, the fitters worked various shifts spanning three days and two nights.

The platforms feature a 1:15 gradient and fully adhere to Building Regulations Documents M & K. Additionally, a step system for able-bodied access was installed, and yellow mid-handrails at a height of 600mm were placed on both sides of all ramps and platforms.

#### **FEATURES INCLUDED:**

- Infill Handrail This component is designed to prevent users from climbing or falling through gaps.
- Yellow Tread This safety feature aids individuals with impaired vision in identifying the ramp's edge and any changes in level.
- Trombone Ends These additions are placed at the ends of a Rapid Ramp to prevent clothes from snagging.
- Mesh Platform The self-draining mesh allows water to pass through, preventing water accumulation on the surface.
- Continuous Handrail This handrail system ensures that users always have a support to hold onto.
- Standard colour: Black The ramps come in a powder-coated black finish, ensuring durability that surpasses conventional paint.
- Rest Platform A 5-meter rest platform for users to pause.
- 1100mm High Rail Handrails attaching to any level sections.

#### **EXTRA FEATURES INCLUDED:**

- Solid Hoarding This skirt is purposefully designed to deter unauthorised access to the underside of the ramp, making it a frequent choice for schools and other public buildings.
- Yellow Mid-Handrail A lower handrail system for young children and wheelchair users, offering visibility due to the reflective nature of yellow.
- Fully Compliant Step Unit Compliance with Building Regulations Documents M and K.
- GRP (Glass Reinforced Plastic) A slip-resistant and non-corrosive surface, ideal for high footfall areas like schools and other public spaces.