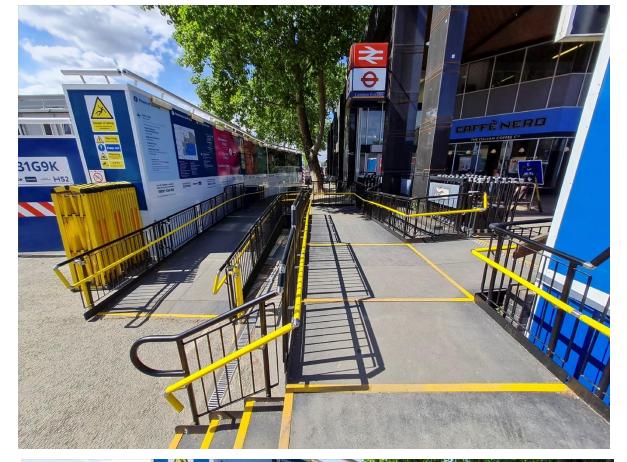

# > END RESULT:

To meet the project deadline, the fitters worked various shifts spanning three days and two nights.

The platforms feature a 1:15 gradient and fully adhere to Building Regulations Documents M & K. Additionally, a step system for able-bodied access was installed, and yellow mid-handrails at a height of 600mm were placed on both sides of all ramps and platforms.

#### **FEATURES INCLUDED:**

- Infill Handrail This component is designed to prevent users from climbing or falling through gaps.
- Yellow Tread This safety feature aids individuals with impaired vision in identifying the ramp's edge and any changes in level.
- Trombone Ends These additions are placed at the ends of a Rapid Ramp to prevent clothes from snagging.
- Mesh Platform The self-draining mesh allows water to pass through, preventing water accumulation on the surface.
- Continuous Handrail This handrail system ensures that users always have a support to hold onto.
- Standard colour: Black The ramps come in a powder-coated black finish, ensuring durability that surpasses conventional paint.
- Rest Platform A 5-meter rest platform for users to pause.
- 1100mm High Rail Handrails attaching to any level sections.