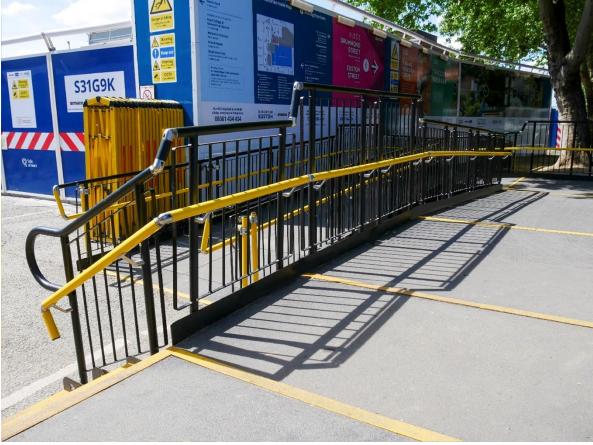

# > END RESULT:

To meet the project deadline, the fitters worked various shifts spanning three days and two nights.

The platforms feature a 1:15 gradient and fully adhere to Building Regulations Documents M & K. Additionally, a step system for able-bodied access was installed, and yellow mid-handrails at a height of 600mm were placed on both sides of all ramps and platforms.

#### **FEATURES INCLUDED:**

- Infill Handrail This component is designed to prevent users from climbing or falling through gaps.
- Yellow Tread This safety feature aids individuals with impaired vision in identifying the ramp's edge and any changes in level.
- Trombone Ends These additions are placed at the ends of a Rapid Ramp to prevent clothes from snagging.
- Mesh Platform The self-draining mesh allows water to pass through, preventing water accumulation on the surface.
- Continuous Handrail This handrail system ensures that users always have a support to hold onto.
- Standard colour: Black The ramps come in a powder-coated black finish, ensuring durability that surpasses conventional paint.
- Rest Platform A 5-meter rest platform for users to pause.
- 1100mm High Rail Handrails attaching to any level sections.