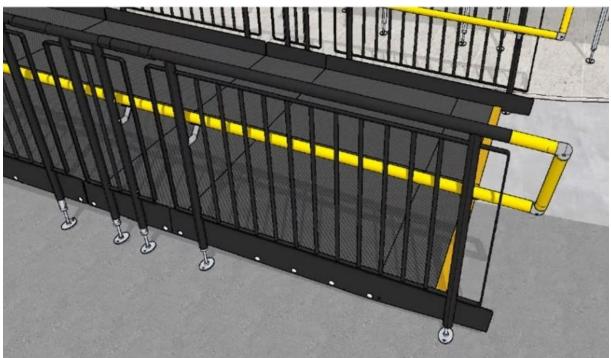

#### **FEATURES INCLUDED:**

- Infill Handrail This component is designed to prevent users from climbing or falling through gaps.
- Yellow Tread This safety feature aids individuals with impaired vision in identifying the ramp's edge and any changes in level.
- Trombone Ends These additions are placed at the ends of a Rapid Ramp to prevent clothes from snagging.
- Mesh Platform The self-draining mesh allows water to pass through, preventing water accumulation on the surface.
- Continuous Handrail This handrail system ensures that users always have a support to hold onto.
- Standard colour: Black The ramps come in a powder-coated black finish, ensuring durability that surpasses conventional paint.
- Rest Platform A 5-meter rest platform for users to pause.
- 1100mm High Rail Handrails attaching to any level sections.

#### **EXTRA FEATURES INCLUDED:**

- Solid Hoarding This skirt is purposefully designed to deter unauthorised access to the underside of the ramp, making it a frequent choice for schools and other public buildings.
- Yellow Mid-Handrail A lower handrail system for young children and wheelchair users, offering visibility due to the reflective nature of yellow.
- Fully Compliant Step Unit Compliance with Building Regulations Documents M and K.
- GRP (Glass Reinforced Plastic) A slip-resistant and non-corrosive surface, ideal for high footfall areas like schools and other public spaces.