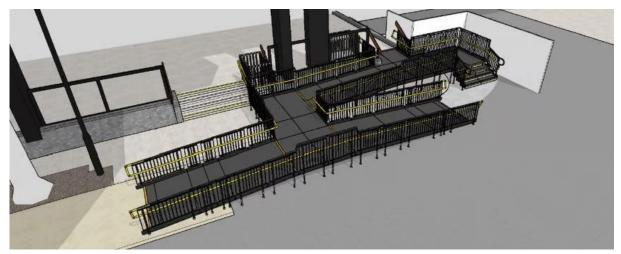

## **CAD DRAWINGS:**

The design included mid-handrails and incorporated four entry points onto the walkways. Our in-house design team generated CAD drawings, which were subsequently provided to the client along with their quotation.