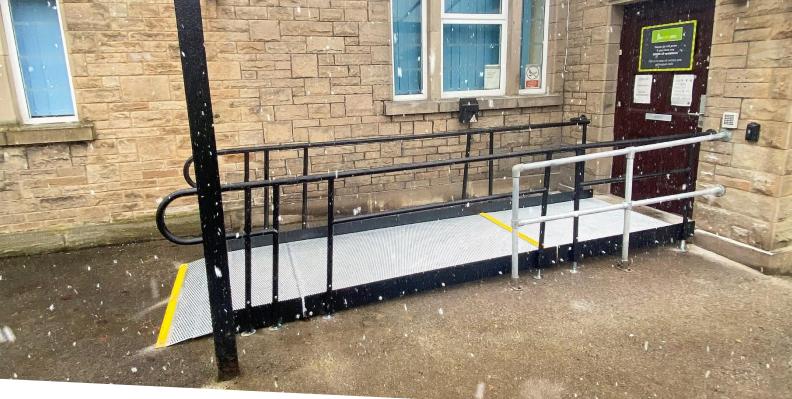

### **SERVICE PACKAGE**

Supply & Installation

The fitters efficiently assembled the ramp in light snow in just a few hours.

Our modular ramps are designed to withstand most British weather conditions, allowing for quick installations without compromising quality. In contrast, traditional concrete ramps installations can take several days to cure and can be delayed by cold or wet weather, extending project timelines.

## **FEATURES INCLUDED:**

- Adjustable Telescopic Legs Adaptable to various threshold heights.
- Standard Handrail -This handrail system ensures that users always have a support to hold onto.
- Looped Trombone Ends Prevents clothes from snagging at the ends.
- Standard Colour: Black Powder-coated black finish for greater durability than traditional paint.
- Slip-resistant Mesh Platform A multi-directional walkway with self-draining steel mesh and a galvanised finish.

## **EXTRA FEATURE INCLUDED:**

 Slip-Resistant Yellow Stair Nosings - Enhances visibility of system edges and level changes for users with impaired vision.

Do you require modular ramps and steps?

Contact our sales team