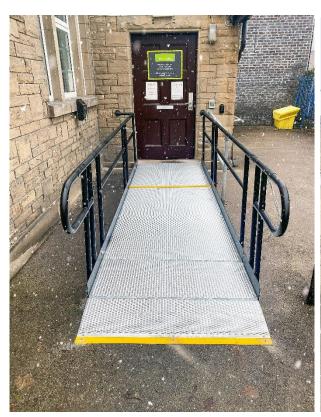

### **SERVICE PACKAGE**

Supply & Installation

The fitters efficiently assembled the ramp in light snow in just a few hours.

Our modular ramps are designed to withstand most British weather conditions, allowing for quick installations without compromising quality. In contrast, traditional concrete ramps installations can take several days to cure and can be delayed by cold or wet weather, extending project timelines.

## **FEATURES INCLUDED:**

- Adjustable Telescopic Legs Adaptable to various threshold heights.
- Standard Handrail -This handrail system ensures that users always have a support to hold onto.
- Looped Trombone Ends Prevents clothes from snagging at the ends.
- Standard Colour: Black Powder-coated black finish for greater durability than traditional paint.
- Slip-resistant Mesh Platform A multi-directional walkway with self-draining steel mesh and a galvanised finish.

## **EXTRA FEATURE INCLUDED:**

 Slip-Resistant Yellow Stair Nosings - Enhances visibility of system edges and level changes for users with impaired vision.

Do you require modular ramps and steps?

Contact our sales team