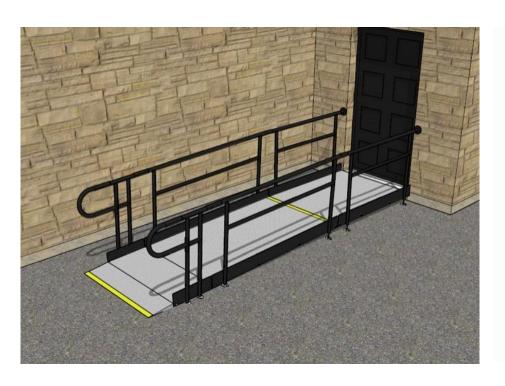

# DESIGN PHASE:

Our in-house design team produced a detailed 3D model and 2D plan, providing the customer with comprehensive visualisations of the project. These were included with their quotation.