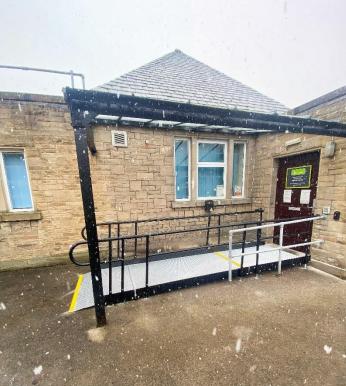

### **SYSTEM**

Standard Modular Ramp

### **SERVICE PACKAGE**

Supply & Installation

The fitters efficiently assembled the ramp in light snow in just a few hours.

Our modular ramps are designed to withstand most British weather conditions, allowing for quick installations without compromising quality. In contrast, traditional concrete ramps installations can take several days to cure and can be delayed by cold or wet weather, extending project timelines.

## **FEATURES INCLUDED:**

- Adjustable Telescopic Legs Adaptable to various threshold heights.
- Standard Handrail -This handrail system ensures that users always have a support to hold onto.
- Looped Trombone Ends Prevents clothes from snagging at the ends.
- Standard Colour: Black Powder-coated black finish for greater durability than traditional paint.
- Slip-resistant Mesh Platform A multi-directional walkway with self-draining steel mesh and a galvanised finish.