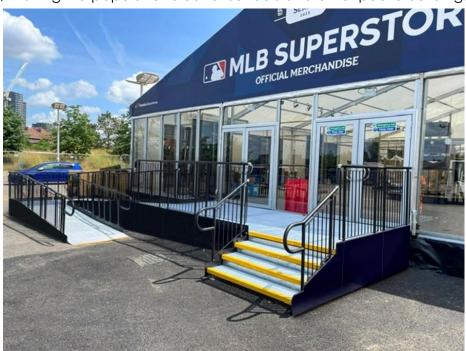

Temporary modular ramps and steps were hired to provide easy access to the prefabricated Retail Store.

Similar to the structure itself, our access solutions are fully reusable and simple to dismantle, allowing for convenient relocation and reinstallation at new sites. This flexibility is a key benefit that permanent concrete or timber ramps can't offer, as these are typically single-use and often discarded in landfill after removal.

# > INSTALLATION:

Once the building structure was in place on the stadium concourse, we efficiently supplied and assembled a temporary ramp and step system within a two-day turnaround time.

After the conclusion of the 2023 MLB London Series, we promptly removed the systems within a few hours, returning the components to our rental inventory for their next use.

#### **FEATURES INCLUDED:**

- Looped Trombone Ends Prevents clothes from snagging at the ends.
- Slip-Resistant Mesh Platform A multi-directional walkway with self-draining steel mesh and a galvanised finish.
- Anti-climbing Infill Handrail Prevents users from climbing or falling through gaps.
- Continuous Handrail Provides unbroken support for users to hold onto.
- Standard Colour: Black Powder-coated black finish for greater durability than traditional paint.
- Adjustable Telescopic Legs Adaptable to various threshold heights.
- Slip-Resistant Yellow Tread Enhances safety by making step edges and level changes more visible to those with impaired vision.
- Rest Platform A rest platform is required at a height of 5 metres to provide users with a place to pause.
- The 1100mm High Handrails The system is designed to attach to any level sections, offering additional safety and support.