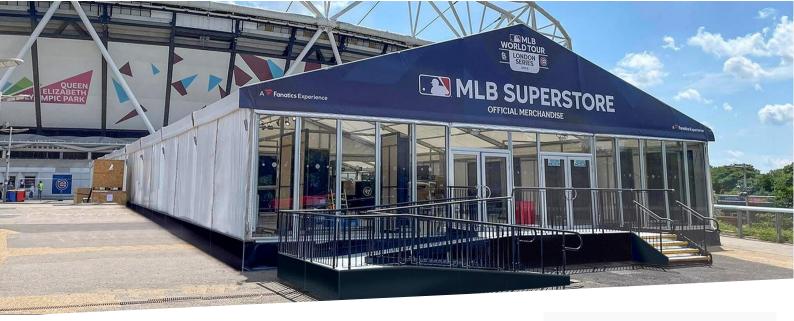

## PROJECT BACKGROUND & REQUIREMENT:

During the 2023 MLB London Series, a two-game showdown unfolded between the Chicago Cubs and the St. Louis Cardinals at London Stadium in Queen Elizabeth Olympic Park.

Temporary modular ramps and steps were hired to provide easy access to the prefabricated Retail Store.

Similar to the structure itself, our access solutions are fully reusable and simple to dismantle, allowing for convenient relocation and reinstallation at new sites. This flexibility is a key benefit that permanent concrete or timber ramps can't offer, as these are typically single-use and often discarded in landfill after removal.