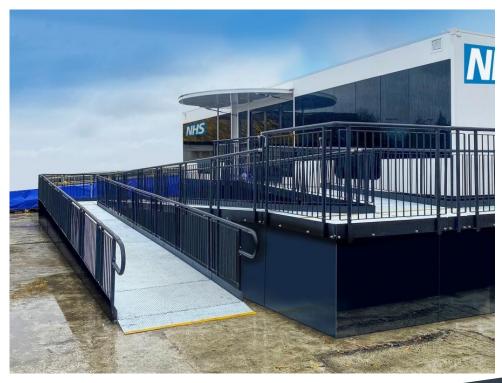

# REQUIREMENT:

The design, supply, and installation of a modular ramp to the new mobile cataract suite located on the grounds of the Hospital.

The suite is playing a crucial role in helping the trust efficiently address the COVID-19 backlogs that inevitably accumulated during the pandemic, while also effectively reducing waiting times for Eye Care (Ophthalmology).

The mobile suite was a custom-built modular trailer constructed offsite and transported into position.

Both the trailer and the Rapid Ramp System feature a flexible modular design, and if required, both can be relocated to suit any site changes. In contrast, a concrete or wooden ramp, being a single-use system, lack the same degree of adaptability.

# **SYSTEM**

Fully Compliant Modular Ramp

## **SERVICE PACKAGE**

Supply & Installation

TEL: 01424 714646 EMAIL: SALES@RAPIDRAMP.CO.UK WEBSITE: WWW.RAPIDRAMP.CO.UK

Our internal teams successfully designed, supplied, and installed a Rapid Ramp that adhered fully to Parts M and K of the Building Regulations.

## **FEATURES INCLUDED:**

- Looped Trombone Ends Prevents clothes from snagging at the ends.
- Slip-Resistant Mesh Platform A multi-directional walkway with self-draining steel mesh and a galvanised finish.
- Anti-climbing Infill Handrail Prevents users from climbing or falling through gaps.
- Continuous Handrail Provides unbroken support for users to hold onto.
- Standard Colour: Black Powder-coated black finish for greater durability than traditional paint.
- Adjustable Telescopic Legs Adaptable to various threshold heights.
- Slip-Resistant Yellow Tread Enhances safety by making step edges and level changes more visible to those with impaired vision.
- Rest Platform A rest platform is required at a height of 5 metres to provide users with a place to pause.
- The 1100mm High Handrails The system is designed to attach to any level sections, offering additional safety and support.

## **EXTRA FEATURE INCLUDED:**

 Solid Hoarding - Purposefully designed mesh deters unauthorised access to the ramp's underside, making it a popular choice for schools and other public buildings.

Do you require modular ramps and steps?