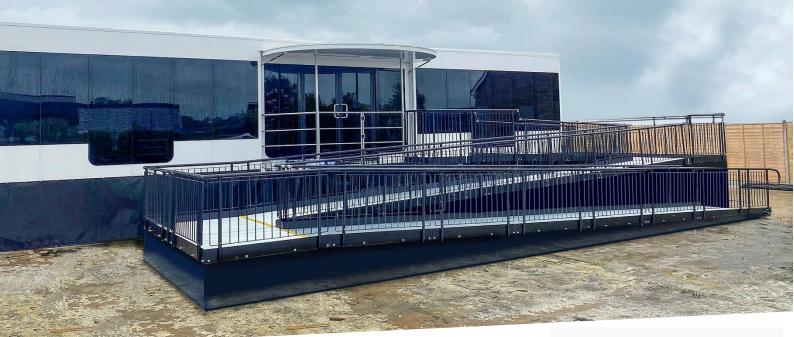

# REQUIREMENT:

The design, supply, and installation of a modular ramp to the new mobile cataract suite located on the grounds of the Hospital.

The suite is playing a crucial role in helping the trust efficiently address the COVID-19 backlogs that inevitably accumulated during the pandemic, while also effectively reducing waiting times for Eye Care (Ophthalmology).

The mobile suite was a custom-built modular trailer constructed offsite and transported into position.

Both the trailer and the Rapid Ramp System feature a flexible modular design, and if required, both can be relocated to suit any site changes. In contrast, a concrete or wooden ramp, being a single-use system, lack the same degree of adaptability.

# **SYSTEM**

Fully Compliant Modular Ramp

## **SERVICE PACKAGE**

Supply & Installation

TEL: 01424 714646 EMAIL: SALES@RAPIDRAMP.CO.UK WEBSITE: WWW.RAPIDRAMP.CO.UK

Our internal teams successfully designed, supplied, and installed a Rapid Ramp that adhered fully to Parts M and K of the Building Regulations.

## **FEATURES INCLUDED:**

- Looped Trombone Ends Prevents clothes from snagging at the ends.
- Slip-Resistant Mesh Platform A multi-directional walkway with self-draining steel mesh and a galvanised finish.
- Anti-climbing Infill Handrail Prevents users from climbing or falling through gaps.
- Continuous Handrail Provides unbroken support for users to hold onto.
- Standard Colour: Black Powder-coated black finish for greater durability than traditional paint.
- Adjustable Telescopic Legs Adaptable to various threshold heights.
- Slip-Resistant Yellow Tread Enhances safety by making step edges and level changes more visible to those with impaired vision.
- Rest Platform A rest platform is required at a height of 5 metres to provide users with a place to pause.
- The 1100mm High Handrails The system is designed to attach to any level sections, offering additional safety and support.

## **EXTRA FEATURE INCLUDED:**

 Solid Hoarding - Purposefully designed mesh deters unauthorised access to the ramp's underside, making it a popular choice for schools and other public buildings.

Do you require modular ramps and steps?