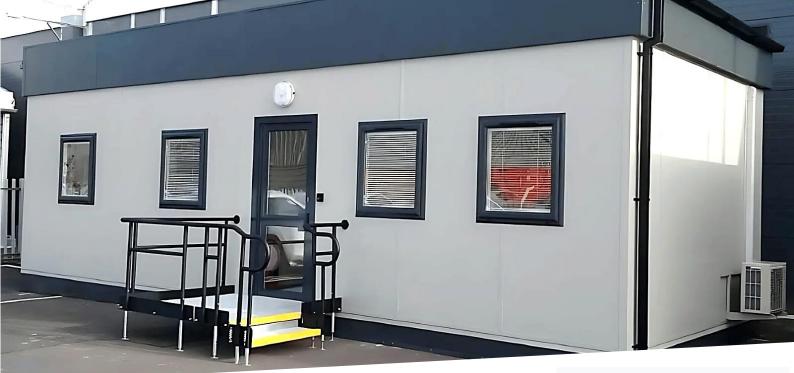

# REQUIREMENT:

A new modular office serves as a meeting space for production managers working away from the main office buildings.

The entrance was elevated above ground level, so our customised step unit was installed to facilitate access.

Our step system can be reconfigured and repurposed for future site changes, making it more sustainable than single-use options such as timber or concrete steps.

# **FEATURES INCLUDED:**

- Trombone Ends Installed at the ends to prevent clothes from snagging.
- Mesh Platform This is a multi-directional slip-resistant walkway with self-draining steel mesh with a aalvanised finish.
- Standard Handrail This handrail system ensures that users always have a support to hold onto.
- Standard Colour: Black Our step systems have a powder-coated black finish that is more durable than typical paint.
- Adjustable Telescopic Legs These can be adapted to suit various threshold heights.

## **EXTRA FEATURES INCLUDED:**

 Yellow Tread - A safety feature designed to help those with impaired vision identify the system's nose and any level changes.

TEL: 01424 714646

EMAIL: sales@rapidramp.co.uk