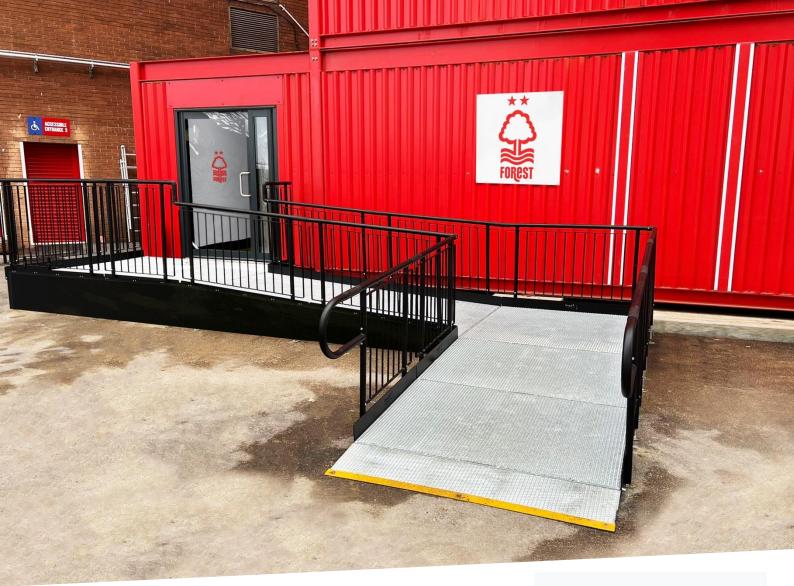

## PROJECT BACKGROUND & REQUIREMENT:

Wheelchair access was urgently required to a new hospitality building set to open alongside the start of the Premier League season.

Our modular system was the ideal solution, as it could be installed quickly—typically within 24 hours—even in adverse weather conditions. In comparison, A permanent concrete or timber ramp were deemed unsuitable. A concrete ramp needs several days to cure and is vulnerable to delays in bad weather, while a timber ramp requires custom fabrication and can take up to a week to fit—making both options unable to meet the project's tight deadline.

#### **FEATURES INCLUDED:**

- Looped Trombone Ends Prevents clothes from snagging at the ends.
- Slip-Resistant Mesh Platform A multi-directional walkway with self-draining steel mesh and a galvanised finish.
- Standard Colour: Black Powder-coated black finish for greater durability than traditional paint.
- Adjustable Telescopic Legs Adaptable to various threshold heights.
- Anti-climbing Infill Handrail Prevents users from climbing or falling through gaps.
- Slip-Resistant Yellow Tread Enhances safety by making step edges and level changes more visible to those with impaired vision.
- Solid Hoarding Purposefully designed mesh deters unauthorised access to the ramp's underside, making it a popular choice for public buildings such as schools.