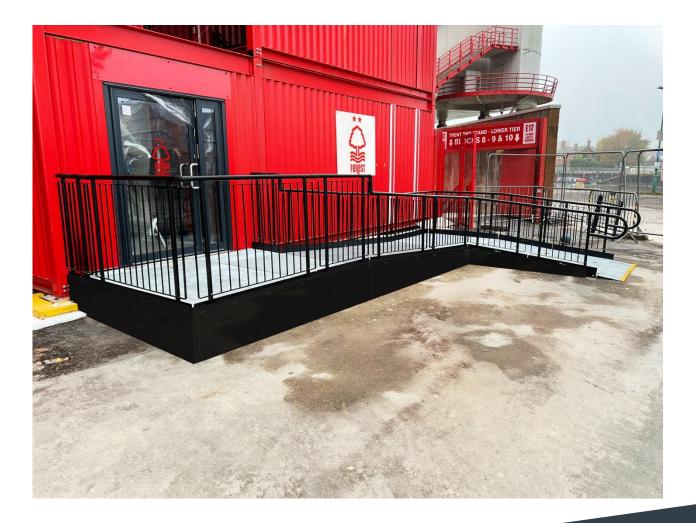

The installation was completed on schedule, within just a few hours, by our experienced in-house fitting team.

#### **FEATURES INCLUDED:**

- Looped Trombone Ends Prevents clothes from snagging at the ends.
- Slip-Resistant Mesh Platform A multi-directional walkway with self-draining steel mesh and a galvanised finish.
- Standard Colour: Black Powder-coated black finish for greater durability than traditional paint.
- Adjustable Telescopic Legs Adaptable to various threshold heights.
- Anti-climbing Infill Handrail Prevents users from climbing or falling through gaps.
- Slip-Resistant Yellow Tread Enhances safety by making step edges and level changes more visible to those with impaired vision.
- Solid Hoarding Purposefully designed mesh deters unauthorised access to the ramp's underside, making it a popular choice for public buildings such as schools.