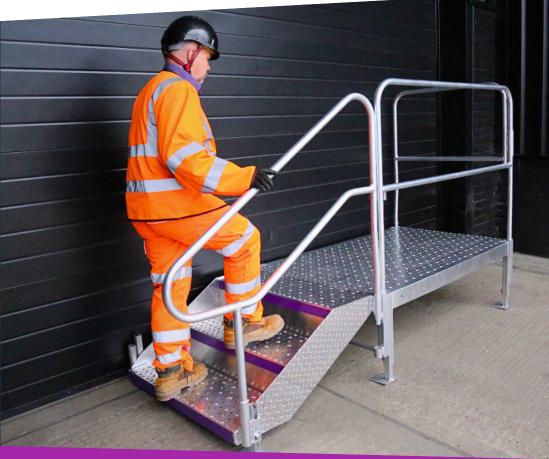

## **SiteStep**<sup>TM</sup>

FAST, SUSTAINABLE HIRE SOLUTIONS

|                                                                                                                   | SiteStep   | WOOD |
|-------------------------------------------------------------------------------------------------------------------|------------|------|
| 5-MINUTE INSTALLATION*                                                                                            | $\otimes$  | ×    |
| HEIGHT ADJUSTABILITY                                                                                              | $\bigcirc$ | ×    |
| SAFE/SLIP RESISTANT**                                                                                             | $\otimes$  | ×    |
| REUSABLE                                                                                                          | $\bigcirc$ | ×    |
| UNSKILLED LABOUR                                                                                                  | <b>Ø</b>   | ×    |
| *USING INSTALLATION GUIDE PROVIDED BY RAPID HIRE **STEP PTV EXCEEDS MINIMUM REQUIREMENT OF 36 BY AN AVERAGE OF 53 |            |      |