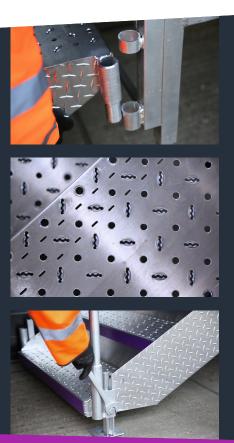

## **SiteStep**<sup>TM</sup>

FAST, SUSTAINABLE HIRE SOLUTIONS

|                                                                                                                   | SiteStep   | WOOD |
|-------------------------------------------------------------------------------------------------------------------|------------|------|
| 5-MINUTE INSTALLATION*                                                                                            | $\otimes$  | ×    |
| HEIGHT ADJUSTABILITY                                                                                              | $\bigcirc$ | ×    |
| SAFE/SLIP RESISTANT**                                                                                             | $\otimes$  | ×    |
| REUSABLE                                                                                                          | $\bigcirc$ | ×    |
| UNSKILLED LABOUR                                                                                                  | <b>Ø</b>   | ×    |
| *USING INSTALLATION GUIDE PROVIDED BY RAPID HIRE **STEP PTV EXCEEDS MINIMUM REQUIREMENT OF 36 BY AN AVERAGE OF 53 |            |      |