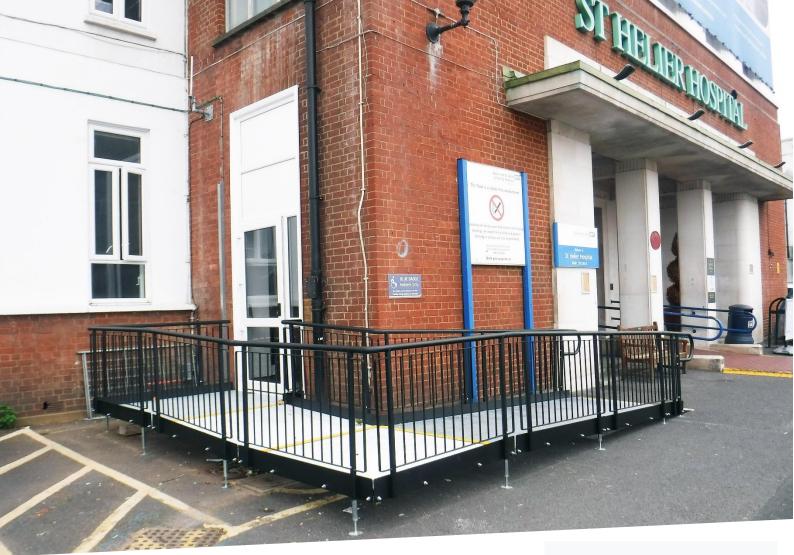

## PROJECT BACKGROUND & REQUIREMENT:

A one-way system was implemented to ensure the hospital complied with the government's COVID guidelines, which included the addition of a new side entrance with ramped access.

Our modular ramp was selected for its typically quick installation, often completed within just 24 hours, even in light snow or rain.

#### **FEATURES INCLUDED:**

- Looped Trombone Ends Prevents clothes from snagging at the ends.
- Slip-Resistant Mesh Platform A multi-directional walkway with self-draining steel mesh and a galvanised finish.
- Standard Colour: Black Powder-coated black finish for greater durability than traditional paint.
- Adjustable Telescopic Legs Adaptable to various threshold heights.
- Anti-climbing Infill Handrail Prevents users from climbing or falling through gaps.
- Slip-Resistant Yellow Tread Enhances safety by making step edges and level changes more visible to those with impaired vision.