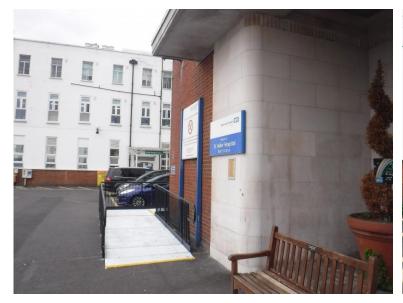

## PROJECT BACKGROUND & REQUIREMENT:

A one-way system was implemented to ensure the hospital complied with the government's COVID guidelines, which included the addition of a new side entrance with ramped access.

Our installation team carefully fitted the modular ramp within a few hours on a Saturday morning, minimising disruption and completing the project ahead of schedule. This ensured the hospital could continue providing vital care without any interruption from the installation process.