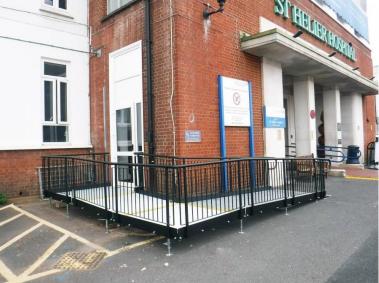

## PROJECT BACKGROUND & REQUIREMENT:

A one-way system was implemented to ensure the hospital complied with the government's COVID guidelines, which included the addition of a new side entrance with ramped access.

Traditional concrete and timber ramps were deemed unsuitable by the client. Concrete requires several days to cure and is prone to delays in adverse weather conditions, while timber requires custom fabrication and can take up to a week to install.

Our modular ramp was selected for its typically quick installation, often completed within just 24 hours, even in light snow or rain.

#### **FEATURES INCLUDED:**

- Looped Trombone Ends Prevents clothes from snagging at the ends.
- Slip-Resistant Mesh Platform A multi-directional walkway with self-draining steel mesh and a galvanised finish.
- Standard Colour: Black Powder-coated black finish for greater durability than traditional paint.
- Adjustable Telescopic Legs Adaptable to various threshold heights.
- Anti-climbing Infill Handrail Prevents users from climbing or falling through gaps.
- Slip-Resistant Yellow Tread Enhances safety by making step edges and level changes more visible to those with impaired vision.