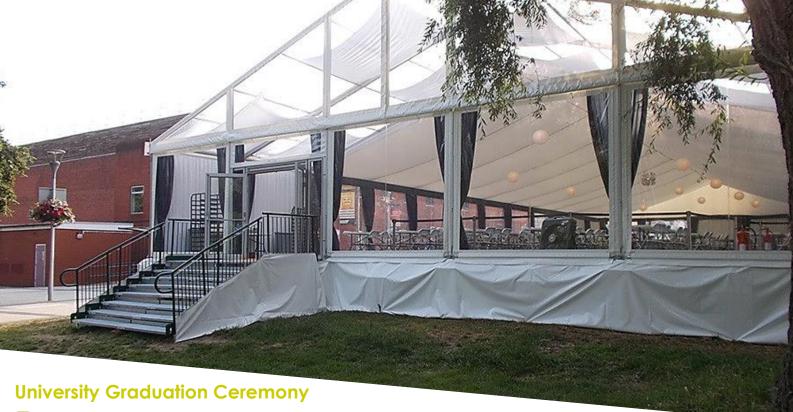

# REQUIREMENT:

A marquee company required a temporary wheelchair ramp and step unit to their graduation tent and recognised the advantages of our steel modular systems, including:

- Reconfiguration & Reuse: Can be adapted and reused in future graduation events, offering long-term cost benefits.
- Waste Minimisation: Being reusable systems, they reduce waste and avoid contributing to landfills.
- Ease of Dismantling: Similar to a Meccano kit, our systems are constructed from individual components which can be dismantled in just a few hours, simplifying the removal process.
- Eco-Friendly: Our steel modular systems are much more sustainable option compared to single-use wood or concrete alternatives that end up in landfills. By choosing our systems, the company made a responsible choice that helps reduce waste and protect the environment.

### $\supset$ INSTALLATION:

The ramp and step unit were swiftly designed, selected, packaged, and transported to the site, ready for installation.

The company's own fitting team then assembled the components using our instructional video guide.

#### **EXTRA FEATURE INCLUDED:**

 Step Unit - An excellent addition to any ramp installation, offering access for ablebodied users. It can also function as a standalone unit, independent of the Rapid Ramp System.