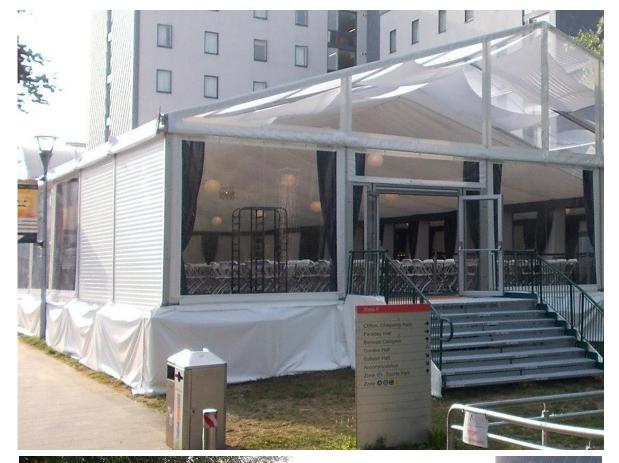

# REQUIREMENT:

A marquee company required a temporary wheelchair ramp and step unit to their graduation tent and recognised the advantages of our steel modular systems, including:

- Reconfiguration & Reuse: Can be adapted and reused in future graduation events, offering long-term cost benefits.
- Waste Minimisation: Being reusable systems, they reduce waste and avoid contributing to landfills.
- Ease of Dismantling: Similar to a Meccano kit, our systems are constructed from individual components which can be dismantled in just a few hours, simplifying the removal process.
- Eco-Friendly: Our steel modular systems are much more sustainable option compared to single-use wood or concrete alternatives that end up in landfills. By choosing our systems, the company made a responsible choice that helps reduce waste and protect the environment.

### $\supset$ INSTALLATION:

The ramp and step unit were swiftly designed, selected, packaged, and transported to the site, ready for installation.

The company's own fitting team then assembled the components using our instructional video guide.

#### **EXTRA FEATURE INCLUDED:**

 Step Unit - An excellent addition to any ramp installation, offering access for ablebodied users. It can also function as a standalone unit, independent of the Rapid Ramp System.