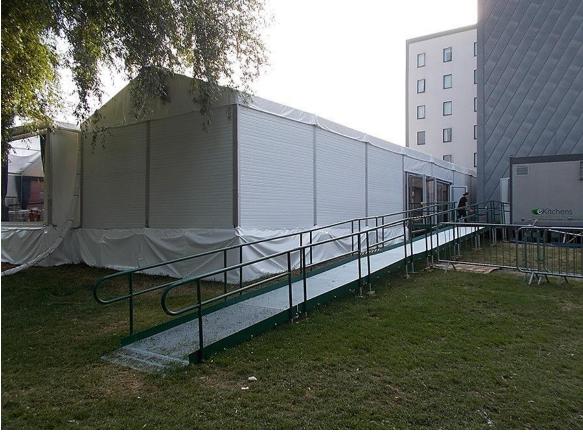

# REQUIREMENT:

A marquee company required a temporary wheelchair ramp and step unit to their graduation tent and recognised the advantages of our steel modular systems, including:

- Reconfiguration & Reuse: Can be adapted and reused in future graduation events, offering long-term cost benefits.
- Waste Minimisation: Being reusable systems, they reduce waste and avoid contributing to landfills.
- Ease of Dismantling: Similar to a Meccano kit, our systems are constructed from individual components which can be dismantled in just a few hours, simplifying the removal process.
- Eco-Friendly: Our steel modular systems are much more sustainable option compared to single-use wood or concrete alternatives that end up in landfills. By choosing our systems, the company made a responsible choice that helps reduce waste and protect the environment.

### $\supset$ INSTALLATION:

The ramp and step unit were swiftly designed, selected, packaged, and transported to the site, ready for installation.

The company's own fitting team then assembled the components using our instructional video guide.

#### **FEATURES INCLUDED:**

- Slip-resistant Mesh Platform A multi-directional walkway with self-draining steel mesh and a galvanised finish.
- Standard Colour: Black Powder-coated black finish for greater durability than traditional paint.
- Adjustable Telescopic Legs Adaptable to various threshold heights.
- Looped Trombone Ends Prevents clothes from snagging at the ends.
- Standard Colour: Black Our systems feature a powder-coated black finish, ensuring durability surpassing typical paint.
- Standard Handrail -This handrail is designed for hand gripping, offering stability and support.