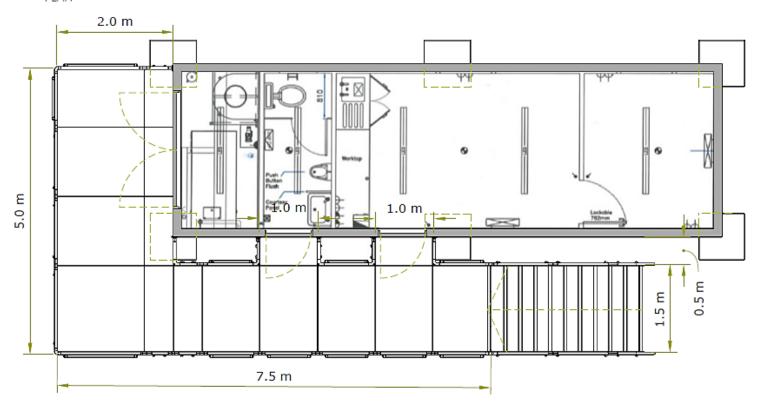

## REQUIREMENT:

We were assigned the responsibility of providing and installing an L-shaped walkway around the cabin, complete with steps to facilitate access for site operatives.

# CAD DRAWINGS:

Our in-house design team generated both 2D and 3D CAD drawings, which were subsequently provided to the client along with their quotation.

PERSPECTIVE

A Rapid Ramp platform, elevated approximately 1.5 meters high and equipped with steps, was successfully constructed.