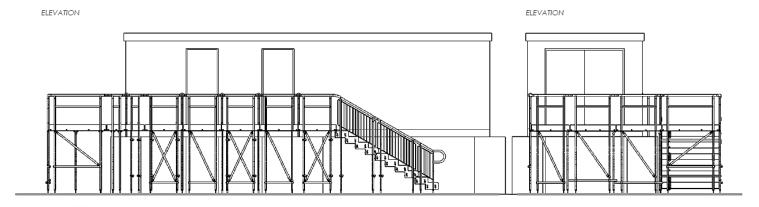

# CAD DRAWINGS:

Our in-house design team generated both 2D and 3D CAD drawings, which were subsequently provided to the client along with their quotation.

PERSPECTIVE

A Rapid Ramp platform, elevated approximately 1.5 meters high and equipped with steps, was successfully constructed.

The desired height was achieved using adjustable telescopic legs. Cross bracing was implemented with longer-length tubes to ensure stability under all platform legs. The entire system was completed within a quick three-day turnaround time.