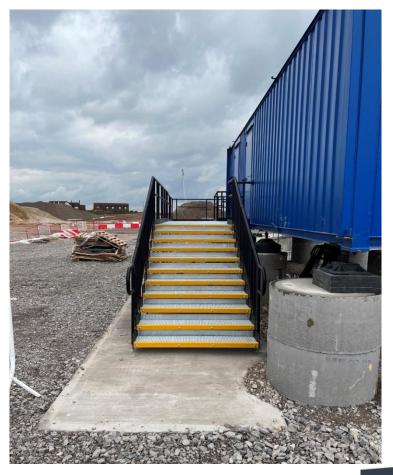

# CAD DRAWINGS:

Our in-house design team generated both 2D and 3D CAD drawings, which were subsequently provided to the client along with their quotation.

PERSPECTIVE

A Rapid Ramp platform, elevated approximately 1.5 meters high and equipped with steps, was successfully constructed.

The desired height was achieved using adjustable telescopic legs. Cross bracing was implemented with longer-length tubes to ensure stability under all platform legs. The entire system was completed within a quick three-day turnaround time.

### **FEATURES INCLUDED:**

- Infill Handrail This product prevents users from climbing or falling through gaps.
- Yellow Tread This safety feature aids those with impaired vision in identifying the nose of a step or level change.
- Trombone Ends These are added to the ends of a step unit to prevent clothes catching.
- Mesh Platform The self-draining mesh allows water to pass through rather than collect on the surface.
- 1100mm High Rail These handrails attach to any level sections.
- Continuous Handrail This handrail system ensures users always have support to hold onto.
- Standard Colour Black is the standard handrail colour. Handrails are powder-coated to create a durable finish that is tougher than conventional paint.