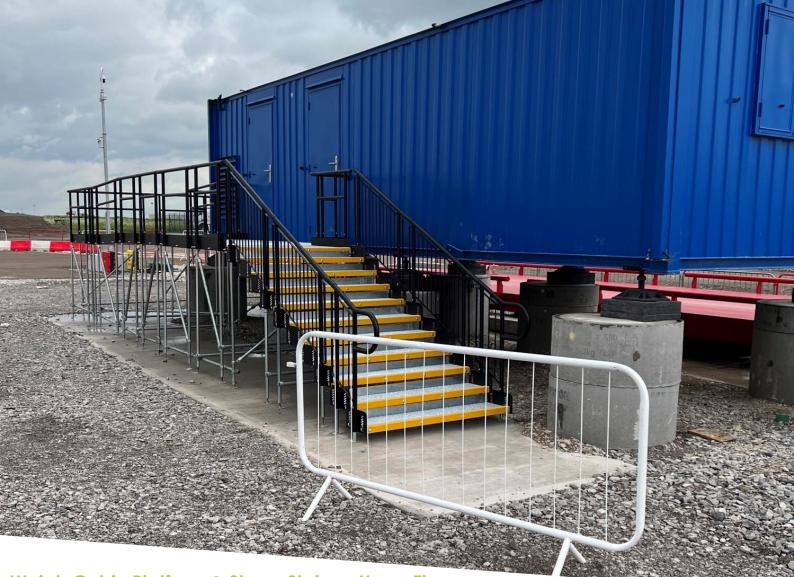

# BACKGROUND:

The project entailed installing weighbridges and a weigh cabin.

The cabin was elevated 1.5m above ground level, supported by columns.

Trucks approached the cabin for preliminary inspections before the weighbridges determined the load. This process involved weighing empty lorries and subsequently reweighing them after they were loaded.

## REQUIREMENT:

We were assigned the responsibility of providing and installing an L-shaped walkway around the cabin, complete with steps to facilitate access for site operatives.

The desired height was achieved using adjustable telescopic legs. Cross bracing was implemented with longer-length tubes to ensure stability under all platform legs. The entire system was completed within a quick three-day turnaround time.

### **FEATURES INCLUDED:**

- Infill Handrail This product prevents users from climbing or falling through gaps.
- Yellow Tread This safety feature aids those with impaired vision in identifying the nose of a step or level change.
- Trombone Ends These are added to the ends of a step unit to prevent clothes catching.
- Mesh Platform The self-draining mesh allows water to pass through rather than collect on the surface.
- 1100mm High Rail These handrails attach to any level sections.
- Continuous Handrail This handrail system ensures users always have support to hold onto.
- Standard Colour Black is the standard handrail colour. Handrails are powder-coated to create a durable finish that is tougher than conventional paint.