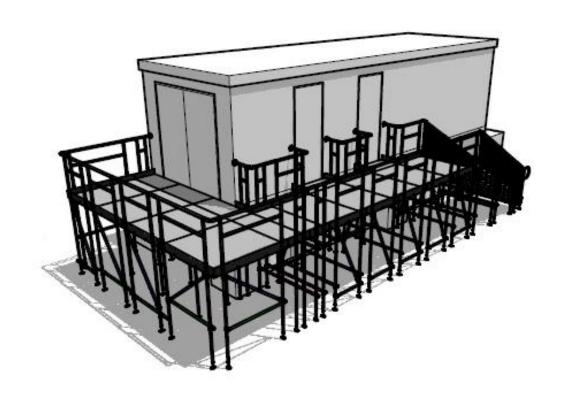

# CAD DRAWINGS:

Our in-house design team generated both 2D and 3D CAD drawings, which were subsequently provided to the client along with their quotation.

PERSPECTIVE

A Rapid Ramp platform, elevated approximately 1.5 meters high and equipped with steps, was successfully constructed.

The desired height was achieved using adjustable telescopic legs. Cross bracing was implemented with longer-length tubes to ensure stability under all platform legs. The entire system was completed within a quick three-day turnaround time.