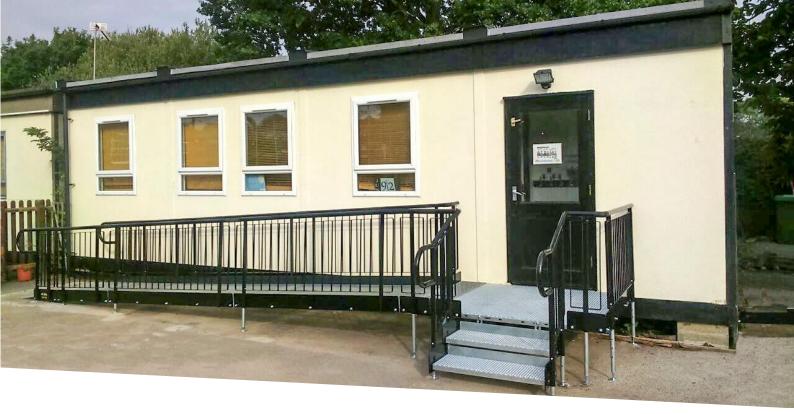

## CASE STUDY: Wix & Wrabness Pre-school

> **REQUIREMENT:** The existing discoloured timber ramp became slippery when wet, and moss build-up on the surface contributed to this. Therefore, the client required a metal slip-resistant alternative.

**Application: Education** 

**Location: Manningtree, Essex** 

System: Standard Ramp System

Service Package: Supply & Install

ADDITIONAL INFORMATION: Moss does not grow on our galvanised steel ramps as it may on wooden ones; this is because our self-draining mesh allows water to pass through, leaving no moisture for moss to thrive on.

END RESULT: The wooden ramp was dismantled and replaced with a metal Rapid Ramp.

The installation only took a few hours to complete.

## **FEATURES INCLUDED:**

- Mesh Platform -The self-draining mesh allows water to pass through rather than collect on the surface.
- Trombone Ends Added to the ends of the Rapid Ramp to prevent clothes from catching.
- Telescopic Legs Adjustable legs that accommodate different threshold heights.
- Continuous Handrail Ensures users always have support to hold onto.
- Standard Colour Black Ramps are powder-coated black for a durable finish that is tougher than conventional paint.

## **EXTRA FEATURES INCLUDED:**

- Infill Handrail Prevents users from climbing or falling through gaps.
- Step Unit An ideal addition to any ramp installation, providing access for able-bodied users. They can also function as stand-alone units, independent of the Rapid Ramp System.