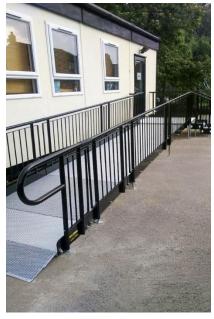

## **FEATURES INCLUDED:**

- Mesh Platform -The self-draining mesh allows water to pass through rather than collect on the surface.
- Trombone Ends Added to the ends of the Rapid Ramp to prevent clothes from catching.
- Telescopic Legs Adjustable legs that accommodate different threshold heights.
- Continuous Handrail Ensures users always have support to hold onto.
- Standard Colour Black Ramps are powder-coated black for a durable finish that is tougher than conventional paint.

## **EXTRA FEATURES INCLUDED:**

- Infill Handrail Prevents users from climbing or falling through gaps.
- Step Unit An ideal addition to any ramp installation, providing access for able-bodied users. They can also function as stand-alone units, independent of the Rapid Ramp System.