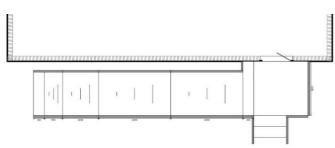

The mesh is manufactured from galvanised steel; galvanising is a process that involves applying a protective zinc coating that prevents rust and kills moss.

Our in-house design team created detailed 3D and 2D drawings of the system, which were provided to the client with their quotation.