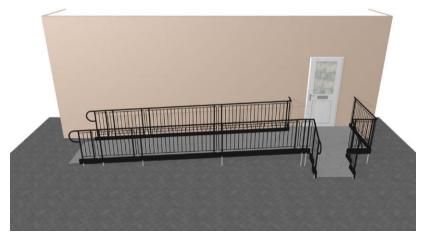

The mesh is manufactured from galvanised steel; galvanising is a process that involves applying a protective zinc coating that prevents rust and kills moss.

Our in-house design team created detailed 3D and 2D drawings of the system, which were provided to the client with their quotation.